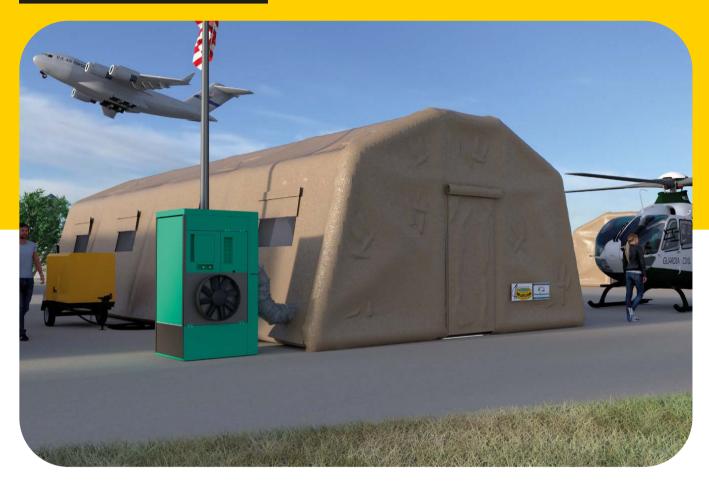

# MILITARY TYPE TENT MULTIPURPOSE FREE SPACE

#### STRUCTURE

Inflatable tubular structure made of airtight polyester fabric (1100 g/ m<sup>2</sup>) coated on both sides with PVC. This tent does not require any rigid or aluminum elements.

#### APPLICATIONS

Civil Protection, Military, Firefighters, Police, Gendarmerie among others.

Brand: Inflate A Tank USA