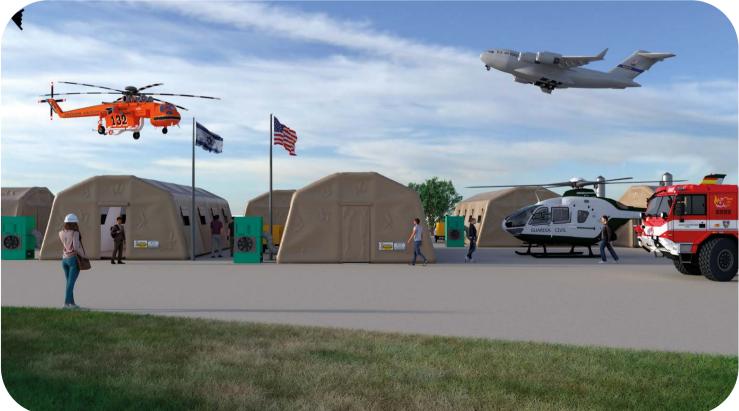

# MILITARY TYPE TENT MULTIPURPOSE FREE SPACE

#### APPLICATIONS

Civil Protection, Military, Firefighters, Police, Gendarmerie among others.

Brand: Inflate A Tank USA