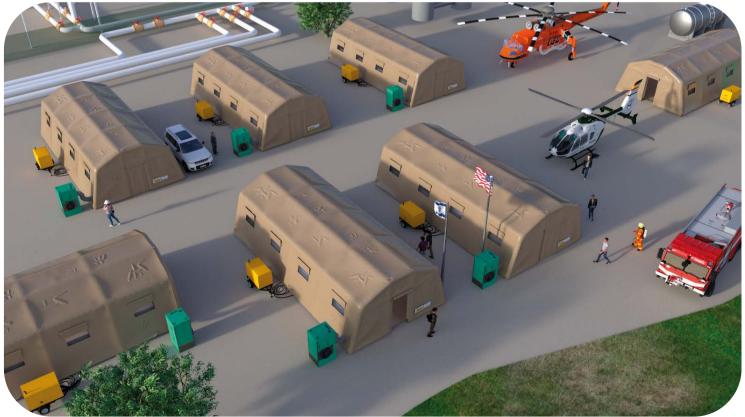

# MILITARY TYPE TENT MULTIPURPOSE FREE SPACE

#### APPLICATIONS

Civil Protection, Military, Firefighters, Police, Gendarmerie among others.

Brand: Inflate A Tank USA

A 12-24 volt LED lighting system can be incorporated (upon special request).

Brand: Inflate A Tank USA

| Length                | 12 meters, width 6 meters, consists of 4 modules |
|-----------------------|--------------------------------------------------|
| height in<br>Beam man | 2.6 meters high                                  |
| height in<br>ridge    | 3.7 meters high                                  |
| Total area            | 72M <sub>2</sub>                                 |