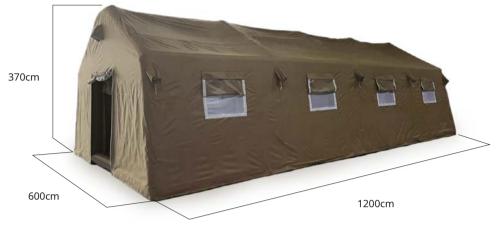

A 12-24 volt LED lighting system can be incorporated (upon special request).

Brand: Inflate A Tank USA

| Length                | 12 meters, width 6 meters, consists of 4 modules |
|-----------------------|--------------------------------------------------|
| height in<br>Beam man | 2.6 meters high                                  |
| height in<br>ridge    | 3.7 meters high                                  |
| Total area            | 72M <sub>2</sub>                                 |