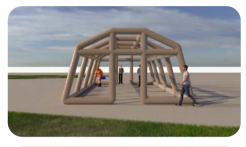

#### STRUCTURE

Inflatable tubular structure made of airtight polyester fabric (1100 g/ m<sup>2</sup>) coated on both sides with PVC. This tent does not require any rigid or aluminum elements.

#### **FABRIC TYPES**

The tent cover attaches over the inflatable frame using Velcro, locking pins and hook closures. Ground anchoring system is included. Anti-wind fixation.

It is made of polyester fabric (700 g/m<sup>2</sup>) coated with PVC on both sides. The fabric is fire retardant, waterproof and resistant to temperature ranges from - 20 celsius to 50 celsius.