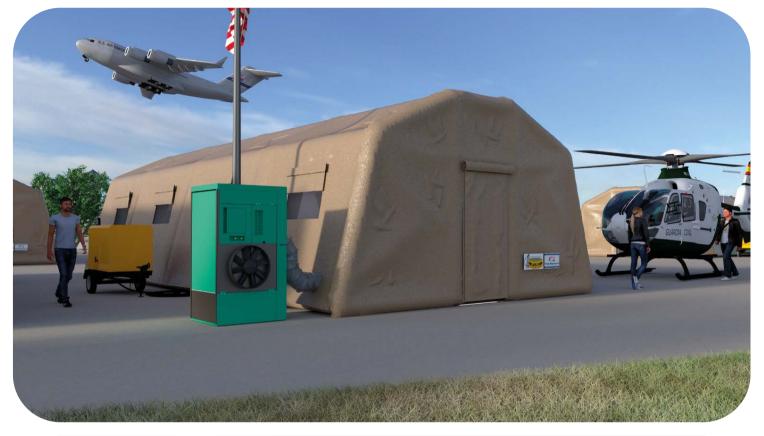

#### STRUCTURE

Inflatable tubular structure made of airtight polyester fabric (1100 g/ m<sup>2</sup>) coated on both sides with PVC. This tent does not require any rigid or aluminum elements.

#### **FABRIC TYPES**

The tent cover attaches over the inflatable frame using Velcro, locking pins and hook closures. Ground anchoring system is included. Anti-wind fixation.

It is made of polyester fabric (700 g/m<sup>2</sup>) coated with PVC on both sides. The fabric is fire retardant, waterproof and resistant to temperature ranges from - 20 celsius to 50 celsius.