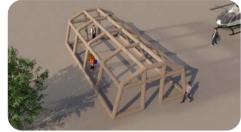

#### STRUCTURE

Inflatable tubular structure made of airtight polyester fabric (1100 g/ m<sup>2</sup>) coated on both sides with PVC. This tent does not require any rigid or aluminum elements.

#### **FABRIC TYPES**

The tent cover attaches over the inflatable frame using Velcro, locking pins and hook closures. Ground anchoring system is included. Anti-wind fixation.

It is made of polyester fabric (700 g/m<sup>2</sup>) coated with PVC on both sides. The fabric is fire retardant, waterproof and resistant to temperature ranges from - 20 celsius to 50 celsius.