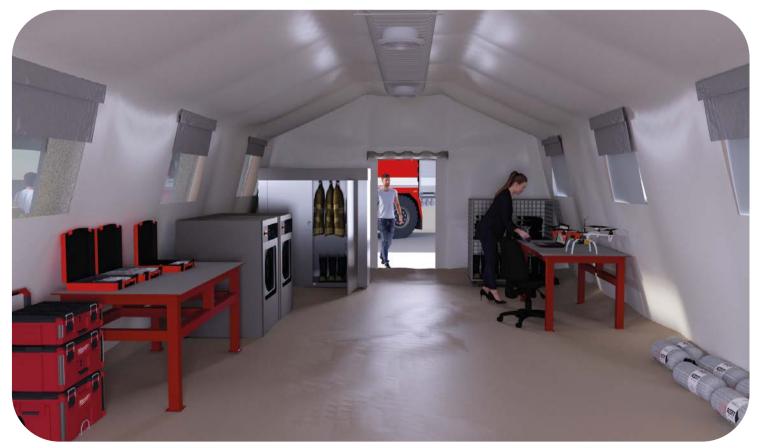

### **Inner lining layer**

Light windbreaker type fabric, usually white. This connects to Belko's interior steam.

### Tent included in each layer

- Windows with mosquito nets and translucent layer;
- Doors with closures;
- Operations manual for deployment, inflation plus deflation and withdrawal;
- Emergency repair kit and rotary air pumps;
- Sleeves for connecting air conditioning systems.