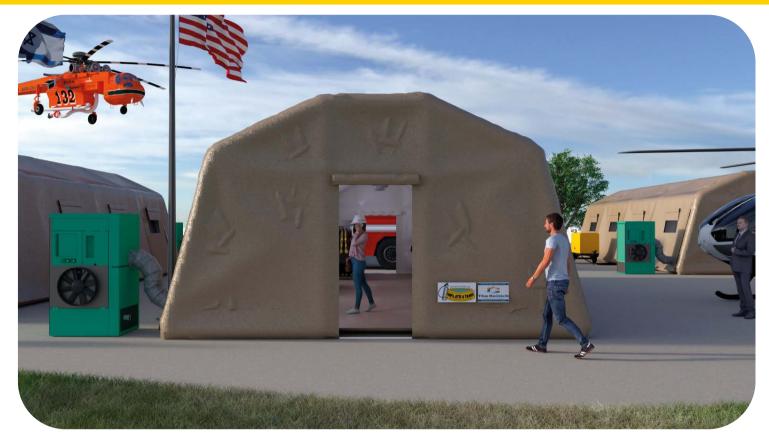

#### STRUCTURE

Inflatable tubular structure made of airtight polyester fabric (1100 g/ m<sup>2</sup>) coated on both sides with PVC. This tent does not require any rigid or aluminum elements.

#### **FABRIC TYPES**

The tent cover attaches over the inflatable frame using Velcro, locking pins and hook closures. Ground anchoring system is included. Anti-wind fixation.

It is made of polyester fabric (700 g/m<sup>2</sup>) coated with PVC on both sides. The fabric is fire retardant, waterproof and resistant to temperature ranges from - 20 celsius to 50 celsius.

### Tent included in each layer

- Windows with mosquito nets and translucent layer;
- Doors with closures;
- Operations manual for deployment, inflation plus deflation and withdrawal;
- Emergency repair kit and rotary air pumps;
- Sleeves for connecting air conditioning systems.