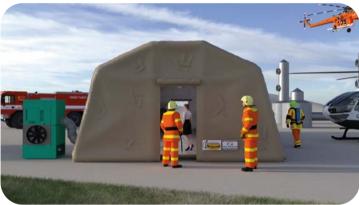

# MILITARY TYPE TENT MULTIPURPOSE FREE SPACE

#### APPLICATIONS

Civil Protection, Military, Firefighters, Police, Gendarmerie among others.

Brand: Inflate A Tank USA

### Tent included in each layer

- Windows with mosquito nets and translucent layer;
- Doors with closures;
- Operations manual for deployment, inflation plus deflation and withdrawal;
- Emergency repair kit and rotary air pumps;
- Sleeves for connecting air conditioning systems.