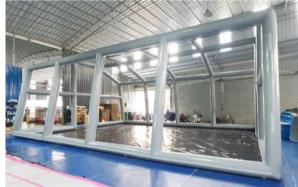

#### **Frame**

Inflatable tubular structure made of airtight polyester fabric (1100 g/m²) coated on both sides with PVC. Foldable aluminum tubes.

They are used between the eave arches.