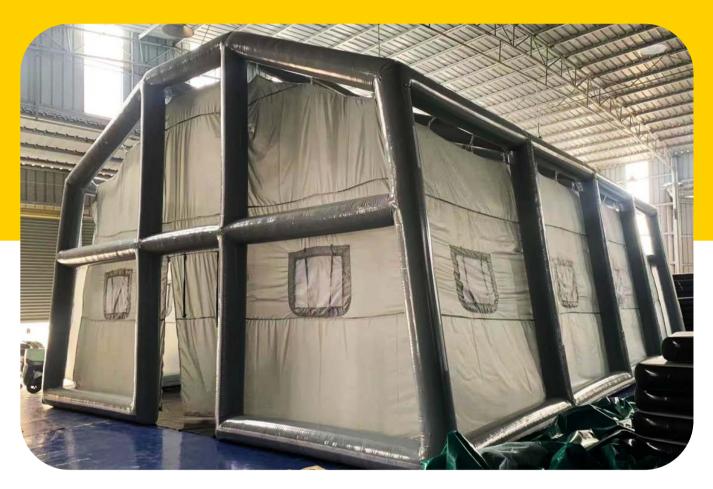

# WITH STRUCTURE COMPLETELY INFLATABLE

USE

Mainly military, AZM shelters, ideal for rescue and humanitarian. High resistance to tearing and traction.

Inflatable modular tent.

Length: 12.50 m, consists of 3 sections (modules) that are connected by zippers (tent skin), locking pins (inflatable structure) and Velcro closures (velcro, floor).

Additional center sections (module 2, center) can be added to increase the length of the tent in steps of 4.80 m up to 17.30 m, 22.10 m and so on.

Minimum length: 7.70 m and is built only with a front and rear module.

#### **Frame**

Inflatable tubular structure made of airtight polyester fabric (1100 g/m²) coated on both sides with PVC. Foldable aluminum tubes.

They are used between the eave arches.

#### tent skin

The tent cover attaches to the inflatable frame using locking pins and hook and loop fasteners to the ground.

It is made of polyester fabric (700 g/m<sup>2</sup>) coated with PVC on both sides. The fabric is fireproof, waterproof and rotproof.

### **SELF-ASSEMBLING CAMPAIGN TENT**

Brand: Inflate A Tank USA

Application area Civil Protection, Military, Police/Gendarmery

**Size** 12 x 8 x 5m

Weight 400kg

Material 1) 0.6mm PVC tarpaulin pillars;

2) Roof cover 0.4mm PVC tarpaulin;