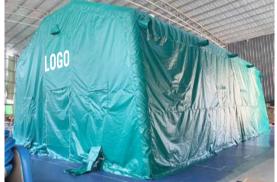

#### tent skin

The tent cover attaches to the inflatable frame using locking pins and hook and loop fasteners to the ground.

It is made of polyester fabric (700 g/m<sup>2</sup>) coated with PVC on both sides. The fabric is fireproof, waterproof and rotproof.

#### **Options and accessories**

- Internal dividing walls
- Inside line
- Woven to military standards.
- Connection and input modules.
- Side entrances
- Electric inflator
- Store lighting
- Store heating
- Air-conditioning
- Letters