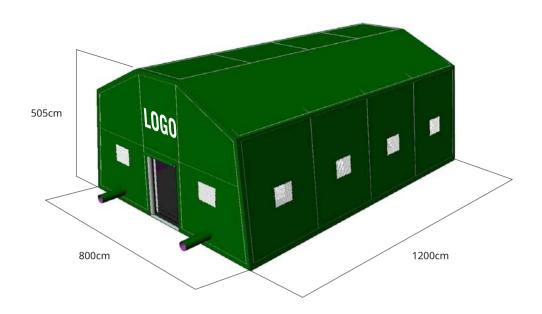

### **SELF-ASSEMBLING CAMPAIGN TENT**

Brand: Inflate A Tank USA

Application area Civil Protection, Military, Police/Gendarmery

**Size** 12 x 8 x 5m

Weight 400kg

Material 1) 0.6mm PVC tarpaulin pillars;

2) Roof cover 0.4mm PVC tarpaulin;

3) Bottom PVC tarpaulin with 0.6mm logo.

Hermetic type

Observations 1) Inner layer add ring

2) The logo is attached to both doors