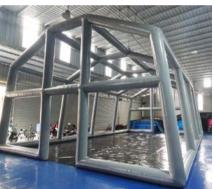

#### **Frame**

Inflatable tubular structure made of airtight polyester fabric (1100 g/m²) coated on both sides with PVC. Foldable aluminum tubes.

They are used between the eave arches.