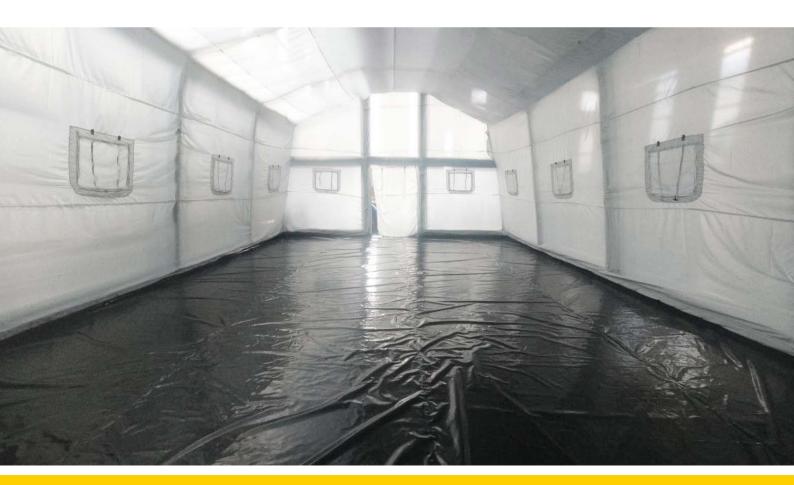

#### tent skin

The tent cover attaches to the inflatable frame using locking pins and hook and loop fasteners to the ground.

It is made of polyester fabric (700 g/m<sup>2</sup>) coated with PVC on both sides. The fabric is fireproof, waterproof and rotproof.

#### Floor

Double-sided PVC-coated polyester fabric flooring (700 g/m²), grey.

#### **Options and accessories**

- Internal dividing walls
- Inside line
- Woven to military standards.
- Connection and input modules.
- Side entrances
- Electric inflator
- Store lighting
- Store heating
- Air-conditioning
- Letters